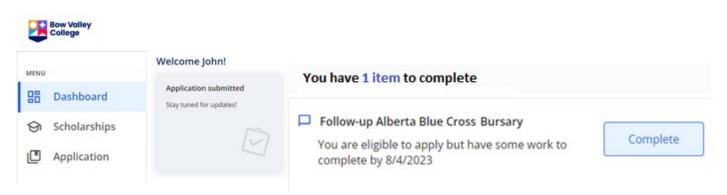

You will be directed back to your Dashboard to see your follow up-tasks.

You may be eligible for more scholarships that require additional information. The Dashboard will prompt you to provide this information. In the example below, the applicant qualifies for the Alberta Blue Cross Bursary, but additional follow-up information is required to apply for them. The applicant needs to click the Complete Follow-Up button to provide the required responses and/or documentation.

In this example below, the applicant needs to respond to an essay question and upload a current transcript to apply for the scholarship.

| overview<br>his scholarship is for applicants who demonstrate academic potential; are enrolled in<br>dvanced classes: demonstrate financial need. | Quick Facts   Image: Apply by Sep 10, 2021   Image: Sep 10, 2021   Image: Sep 10, 2021 |  |
|---------------------------------------------------------------------------------------------------------------------------------------------------|----------------------------------------------------------------------------------------|--|
| ualifications                                                                                                                                     |                                                                                        |  |
| Applicant must demonstrate academic potential.                                                                                                    |                                                                                        |  |
| pply for this Scholarship                                                                                                                         |                                                                                        |  |
| Please explain why you are the best candidate for this scholarship.                                                                               |                                                                                        |  |
| 150 word(s) left                                                                                                                                  |                                                                                        |  |
|                                                                                                                                                   |                                                                                        |  |
|                                                                                                                                                   |                                                                                        |  |
|                                                                                                                                                   | le.                                                                                    |  |
| Please upload a current transcript.                                                                                                               |                                                                                        |  |
| Upload File                                                                                                                                       |                                                                                        |  |
|                                                                                                                                                   |                                                                                        |  |
|                                                                                                                                                   |                                                                                        |  |