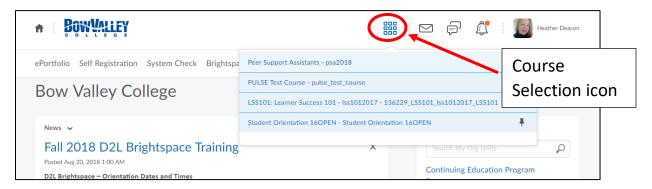

### How to use Sustainability 101 2020

Once you get your confirmation email, you are officially "enrolled" in Sustainability 101 2020.

To access the course:

- 1) Log into D2L: https://d2l.bowvalleycollege.ca/
- 2) At the top of the page, you'll see an icon with 9 little boxes. Click on this to get a list of courses you're enrolled in.

3) Pick the course **Sustainability 101 2020** to start.