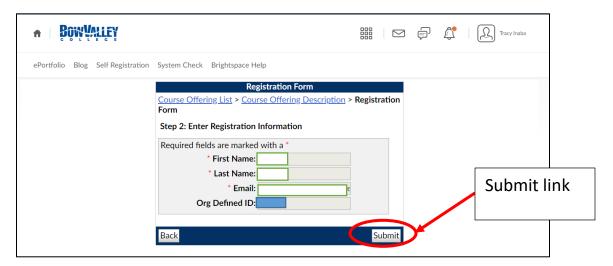

Description: Sustainability 101 2020

Cancel Register

4) The next screen shows your information – it is filled in automatically. All you have to do is click "Submit."

5) Click "Finish" to complete your request.