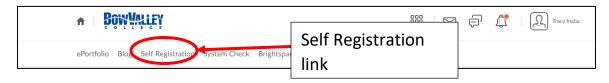

# How to register in: Sustainability 101 2020

Once you've logged into D2L, you will see a toolbar underneath the Bow Valley College logo. This is your D2L navigation bar.

1) To enroll in Sustainability 101 2020, click the "Self Registration" link from the navigation menu.