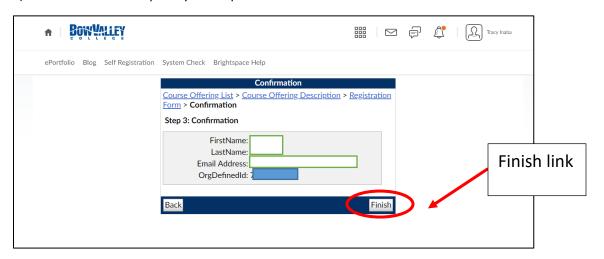

Description: Sustainability 101 2020

Cancel Register

4) The next screen shows your information – it is filled in automatically. All you have to do is click "Submit."

5) Click "Finish" to complete your request.

\*\*\*Please note: It may take up to 1 week to process your registration and enroll you in Sustainability 101 2020

6) You will receive an email once your enrollment has been completed. **DO NOT** set up a password – you will just use your usual username and password to log in to D2L.