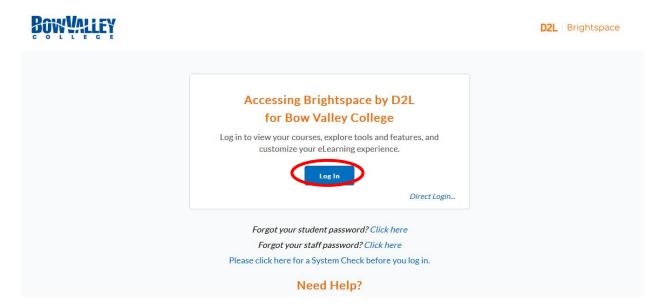

#### 1) Login to D2L.

To login to D2L, go to: <a href="https://d2l.bowvalleycollege.ca/">https://d2l.bowvalleycollege.ca/</a>

Click 'Log in'

#### 2) Login with your regular username and password.

You will use the same username and password that you use to log into your computer.