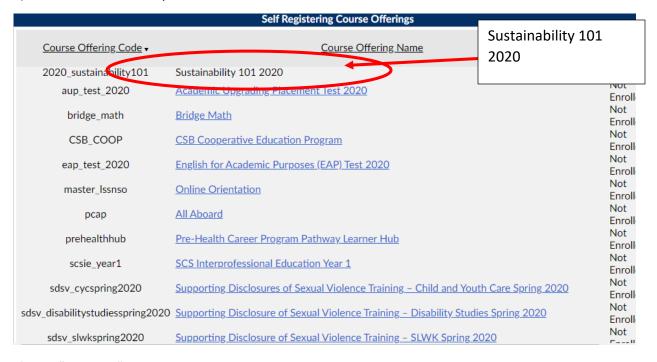

2) Click the "Sustainability 101 2020" course from the list of available courses.

#### 3) Click "Register."

Course Offering List > Course Offering Description

Step 1: View Course Offering Information

Course Offering Name Sustainability 101 2020
Course Offering Code: 2020\_sustainability101